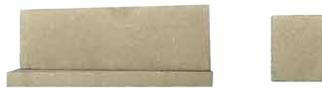

# **Types of Cladding Tile**

### Finish:

**Textured** 

**Antique** 

| Product Type         | Plain or Textured              | Antique                          |
|----------------------|--------------------------------|----------------------------------|
| Compressive Strength | $> 110 \text{ kg}/\text{cm}^2$ | $> 118 \text{ kg} / \text{cm}^2$ |
| Water Absorption     | 9.2%                           | 5.68%                            |
| Efflorescence        | Nil                            | Nil                              |