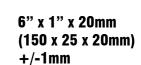

### Size:

9" x 3" x 17mm (230 x 75 x 17mm) +/-1mm

9" x 2" x 20mm (230 x 50 x 17mm) +/-1mm

9" x 1.5" x 20mm (230 x 38 x 18mm) +/-1mm