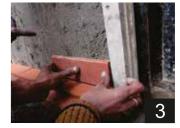

### **Cladding Tile Installation**

2. Put a layer of mortar on the back side of the

3. Maintain the alignment of tile and thump softly to ensure fixing.