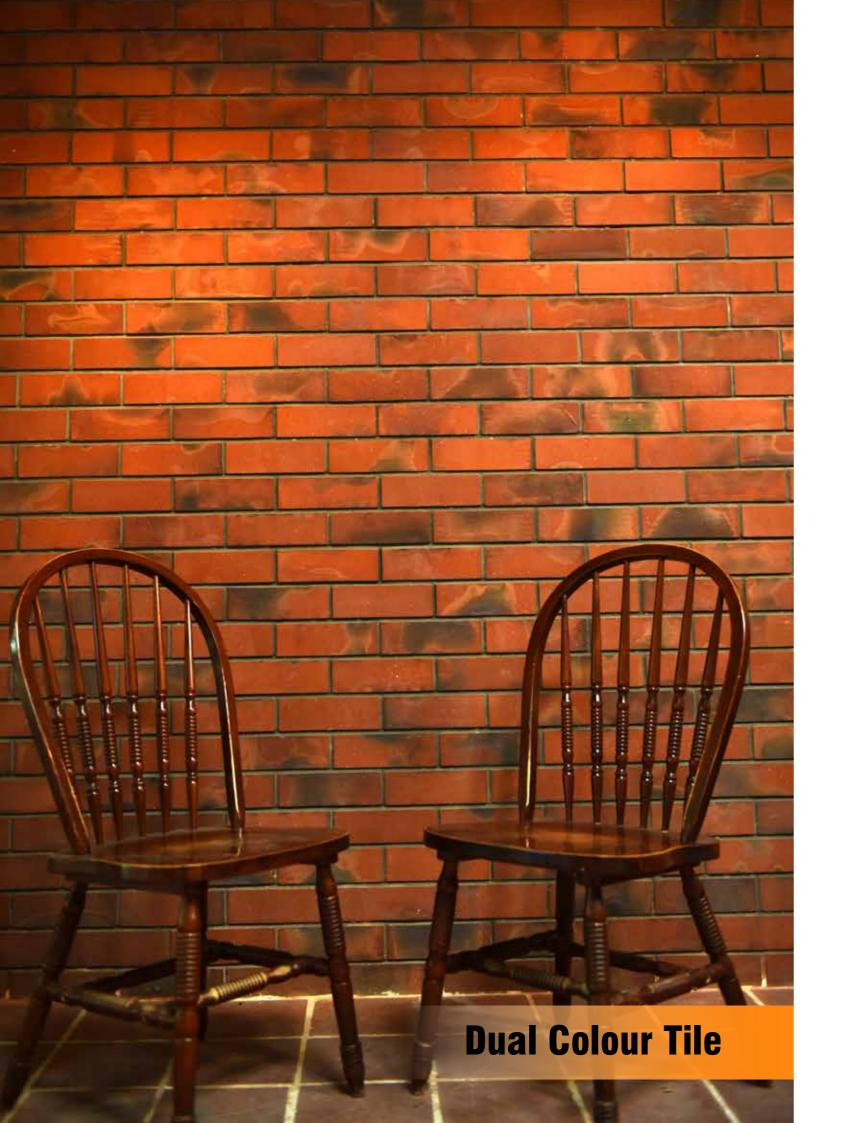

# **Types of Cladding Tile**

### **Colour:**

# **Finish: Plain**

**Light Brown** 

Mud

Terracotta

### **Finish: Textured**

Beige **Chocolate** 

**Light brown** 

Mud

**Terracotta** 

# **Finish: Antique**

Beige **Terracotta** 