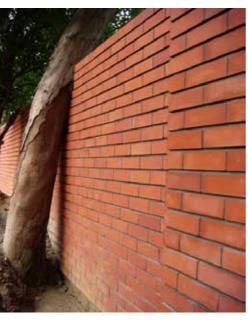

ir customized solutions give an edge over the International market competitors and we feel happy being a part of their ever so growing journey.

Project: Terramater Name: Sachin Arora

**Designation:** Principal Architect

Company: Renesa Architecture Design Interiors Studio

#### **Features:**



#### **Easy Installation**

Cladding Tiles are somtimes preferred over brick because they are installed at the time of finishing.



#### **Weather Proof**

Tiles are silicon coated before delivery on site to prevent algae deposition and water marks.



#### **Evergreen Colours**

Colours will never fade as they are obtained after firing & are same throughout the thickness of tiles.



#### Forget about the maintenance

Brick products never need to be painted and hardly need any cleaning.









# **Types of Cladding Tile**

### **Colour:**



### Size:



9" x 3" x 17mm (230 x 75 x 17mm) +/-1mm



9" x 2" x 20mm (230 x 50 x 17mm) +/-1mm



9" x 1.5" x 20mm (230 x 38 x 18mm) +/-1mm



### Finish:







**Textured** 



**Antique** 

| Product Type         | Plain or Textured              | Antique                          |
|----------------------|--------------------------------|----------------------------------|
| Compressive Strength | $> 110 \text{ kg}/\text{cm}^2$ | $> 118 \text{ kg} / \text{cm}^2$ |
| Water Absorption     | 9.2%                           | 5.68%                            |
| Efflorescence        | Nil                            | Nil                              |



# **Finish: Plain**













**Light Brown** 





Mud





Terracotta









###