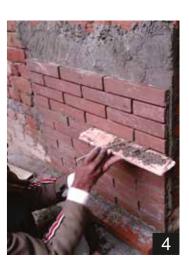

### **Cladding Tile Installation**

2. Put a layer of mortar on the back side of the

3. Maintain the alignment of tile and thump softly to ensure fixing.