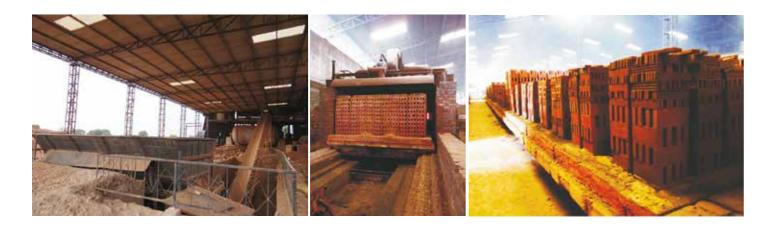

## **About Us:**

Jindal Mechno Bricks Pvt Ltd is a leading manufacturer of machine-made bricks, unglazed ceramic cladding tiles, brick pavers & hollow blocks. Bricks and related products are manufactured using both technologies of press and extrusion. We manufacture products of highest quality using the latest European machines, sophisticated technologies and high-quality raw materials. At Jindal Mechno Bricks, with the third generation working in the brick making business now, we have always focused on customer satisfaction as the key to business success.

The different colours of tiles are achieved by mixing clays from different parts of the country in the right composition. Since the tiles is composed all-natural ingredients and firing is done at over 1000-degree Celsius, these tiles never fade, peel or rot. At our 6 lakh square feet manufacturing facility, we have various quality checks in place to ensure all the products being shipped meet the highest quality standards.