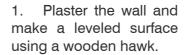

### **Cladding Tile Installation**

2. Put a layer of mortar on the back side of the

3. Maintain the alignment of tile and thump softly to ensure fixing.