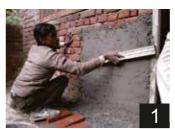

### **Cladding Tile Installation**

2. Put a layer of mortar on the back side of the

3. Maintain the alignment of tile and thump softly to ensure fixing.