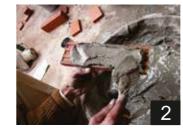

### **Cladding Tile Installation**

2. Put a layer of mortar on the back side of the

3. Maintain the alignment of tile and thump softly to ensure fixing.