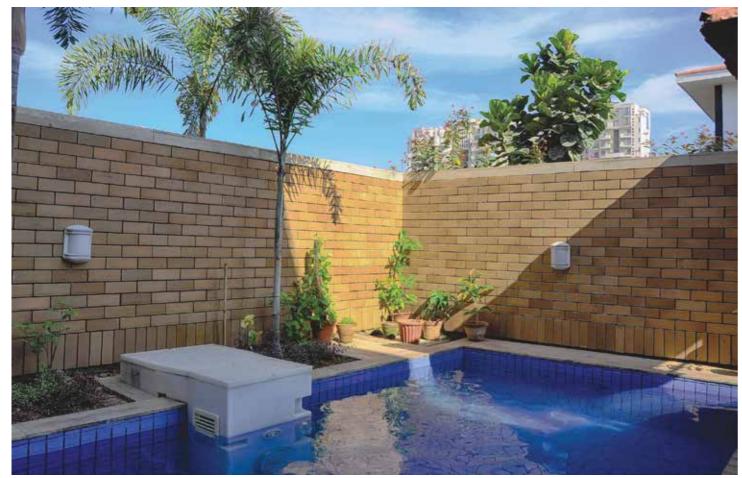

200 Tonnes of firing capacity per day

6 Lakh sqft of manufacturing facility

25 Years of experience

Renesa Architecture Design Interiors Studio's association with Jindal Mechno Bricks through the years, the relationship has grown stronger and developed personally as well as professionally with the huge addition of state of art products at disposal. With the current demand for Indigenous products, our Studio has created various projects using their bespoke terracotta ideologies in various parts of India. The idea of "Local for Vocal" is the way forward for India in the years to come and the studio feels that the sustainable brick ideologies are making a huge comeback into the design sphere. At JMB, their service, products and their customized solutions give an edge over the International market competitors and we feel happy being a part of their ever so growing journey.

Project: Terramater Name: Sachin Arora

**Designation:** Principal Architect

Company: Renesa Architecture Design Interiors Studio