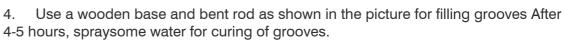

### **Cladding Tile Installation**

2. Put a layer of mortar on the back side of the

3. Maintain the alignment of tile and thump softly to ensure fixing.