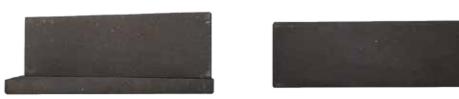

### Finish:

**Textured** 

**Antique** 

| Product Type         | Plain or Textured              | Antique                          |
|----------------------|--------------------------------|----------------------------------|
| Compressive Strength | $> 110 \text{ kg}/\text{cm}^2$ | $> 118 \text{ kg} / \text{cm}^2$ |
| Water Absorption     | 9.2%                           | 5.68%                            |
| Efflorescence        | Nil                            | Nil                              |

### **Finish: Textured**

Beige **Chocolate** 

**Light brown** 

Mud

**Terracotta** 