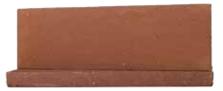

# **Types of Cladding Tile**

### Finish:

**Textured** 

**Antique** 

| Product Type         | Plain or Textured              | Antique                          |
|----------------------|--------------------------------|----------------------------------|
| Compressive Strength | $> 110 \text{ kg}/\text{cm}^2$ | $> 118 \text{ kg} / \text{cm}^2$ |
| Water Absorption     | 9.2%                           | 5.68%                            |
| Efflorescence        | Nil                            | Nil                              |